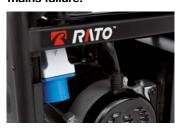

Integrated ATS (Authomatic Transfer Switch) for automatic start in case of mains failure.

Trolley kit on models R6000D-ATS.